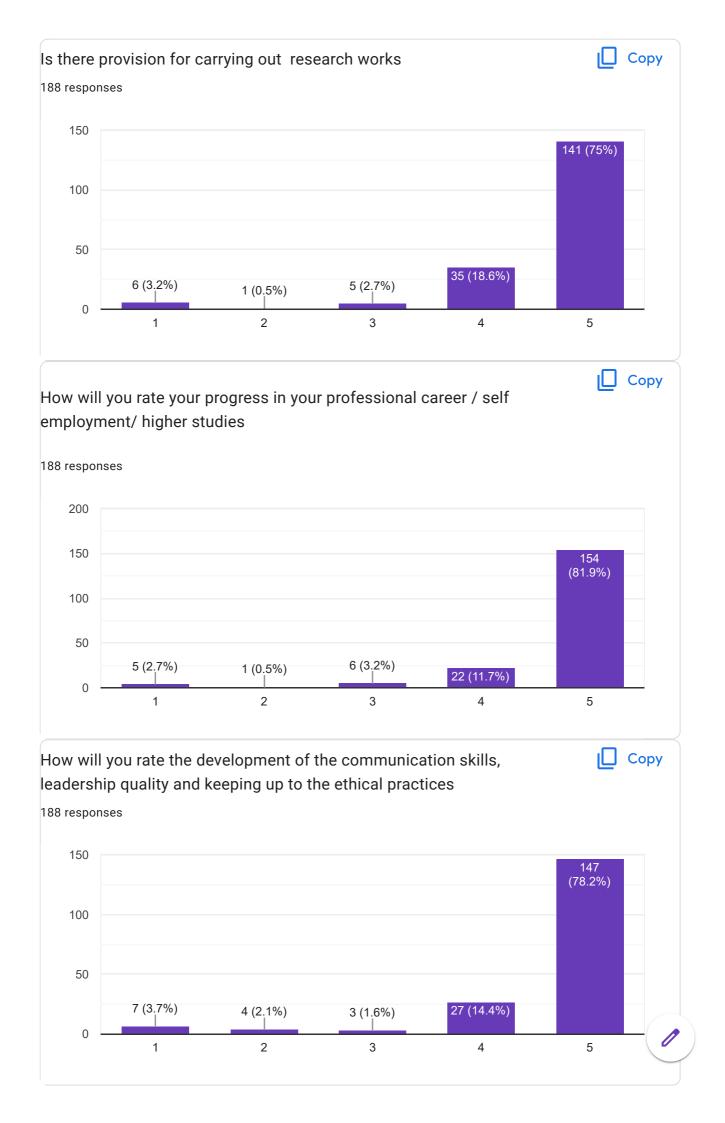

|
| Medicine representative at Himalaya wellness company,                           |
| 83 more responses are hidden                                                    |
| How well is your association with the college                                   |
| 188 responses                                                                   |
| 200                                                                             |
| 150 <b>165</b><br>(87.8%)                                                       |
| 100                                                                             |
| 50                                                                              |
| $0 \begin{array}{c ccccccccccccccccccccccccccccccccccc$                         |















| Any suggestions for further development                                                                                                                                      |
|------------------------------------------------------------------------------------------------------------------------------------------------------------------------------|
| 77 responses                                                                                                                                                                 |
| No                                                                                                                                                                           |
| NA