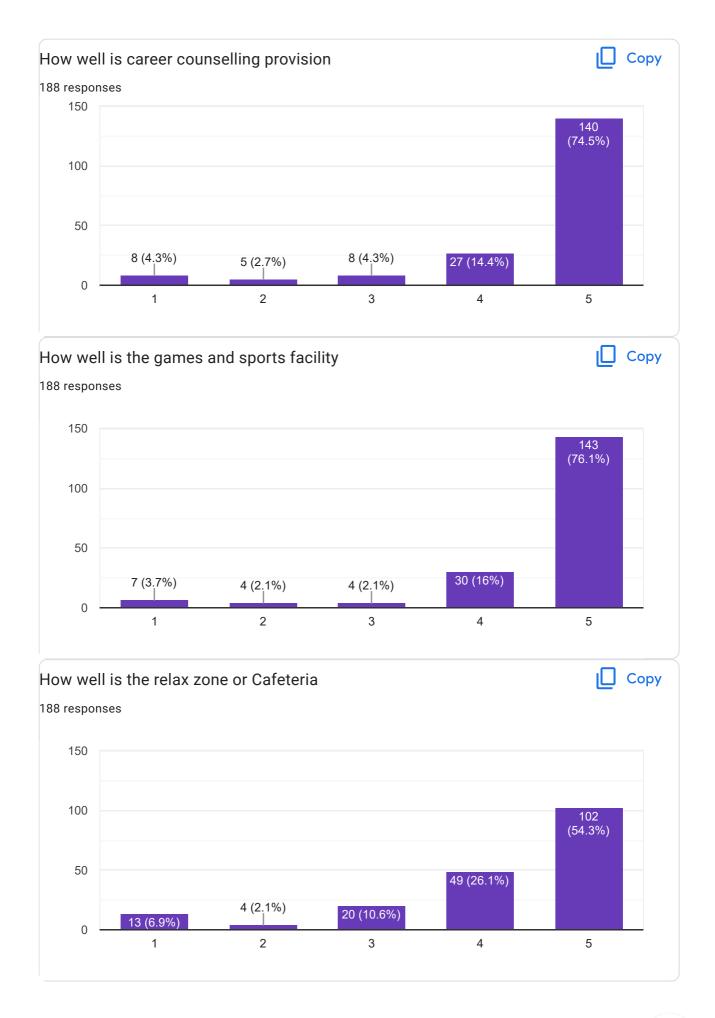

|
| Medicine representative at Himalaya wellness company,                           |
| 83 more responses are hidden                                                    |
| How well is your association with the college                                   |
| 188 responses                                                                   |
| 200                                                                             |
| 150 <b>165</b><br>(87.8%)                                                       |
| 100                                                                             |
| 50                                                                              |
| $0 \begin{array}{c ccccccccccccccccccccccccccccccccccc$                         |















| Any suggestions for further development                                                                                                                                      |
|------------------------------------------------------------------------------------------------------------------------------------------------------------------------------|
| 77 responses                                                                                                                                                                 |
| No                                                                                                                                                                           |
| NA