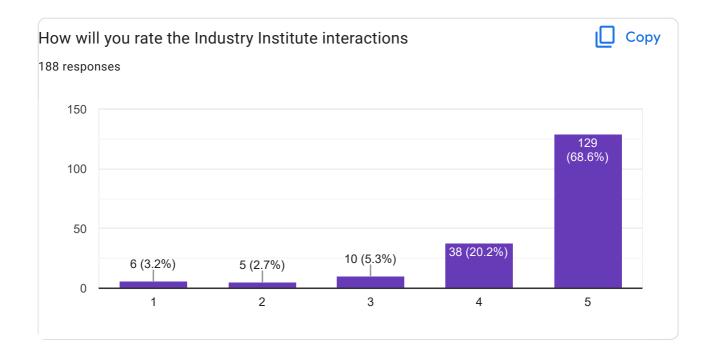

|
| Medicine representative at Himalaya wellness company,                           |
| 83 more responses are hidden                                                    |
| How well is your association with the college                                   |
| 188 responses                                                                   |
| 200                                                                             |
| 150 <b>165</b><br>(87.8%)                                                       |
| 100                                                                             |
| 50                                                                              |
| $0 \begin{array}{c ccccccccccccccccccccccccccccccccccc$                         |















| Any suggestions for further development                                                                                                                                      |
|------------------------------------------------------------------------------------------------------------------------------------------------------------------------------|
| 77 responses                                                                                                                                                                 |
| No                                                                                                                                                                           |
| NA