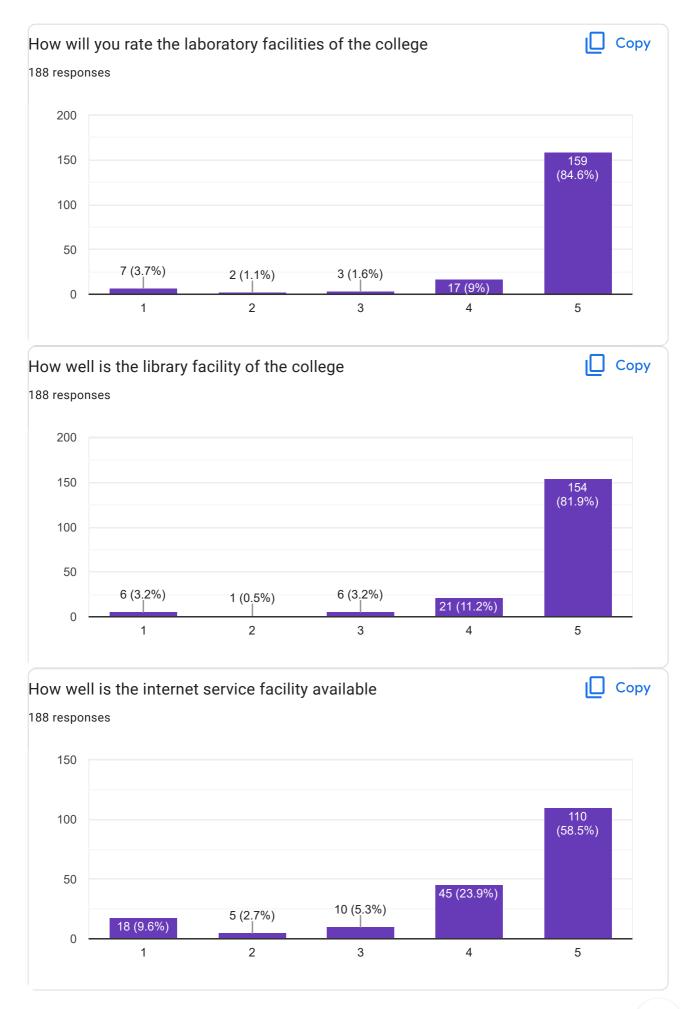

College should start own bus facility

Good

The betterment of Animal house and Sports zone is littlebit necessary. Thank you

RCPHS should be a great choice for the pharmacy students the environment the teaching facilities are also very good my suggestion would be college should provide well internet system throughout the campus so that the students can be benefited, Library should be smart with new computers and internet and The facility of Training and Placement of the institute should be more better. Hope my ideas shall help for future betterment. Thank you.