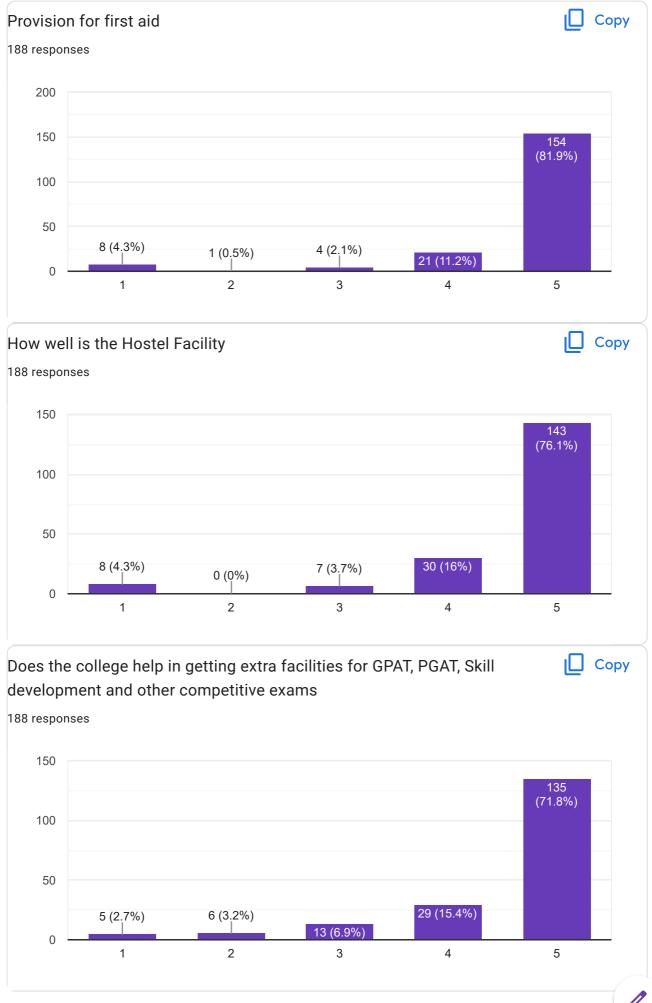

|
| Medicine representative at Himalaya wellness company,                           |
| 83 more responses are hidden                                                    |
| How well is your association with the college                                   |
| 188 responses                                                                   |
| 200                                                                             |
| 150 <b>165</b><br>(87.8%)                                                       |
| 100                                                                             |
| 50                                                                              |
| $0 \begin{array}{c ccccccccccccccccccccccccccccccccccc$                         |















| Any suggestions for further development                                                                                                                                      |
|------------------------------------------------------------------------------------------------------------------------------------------------------------------------------|
| 77 responses                                                                                                                                                                 |
| No                                                                                                                                                                           |
| NA